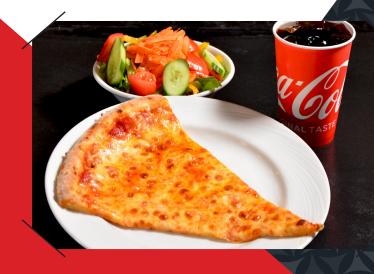

# MAMMA ROSSELLA GROUP MEAL SELECTION

Spaghetti Pasta with Tomato Sauce and served with Mixed Salad

Choice of Pizza Slice with Mixed Salad

### MEAL INCLUDES CHOICE OF SOFT DRINK OR WATER

Mamma Rossella is located beside Speed of Magic on the way to Fiorano GT Challenge.

Abu Dhab