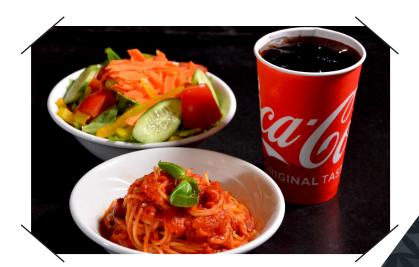

# MAMMA ROSSELLA GROUP MEAL SELECTION

Spaghetti Pasta with Tomato Sauce and served with Mixed Salad

Choice of Pizza Slice with Mixed Salad